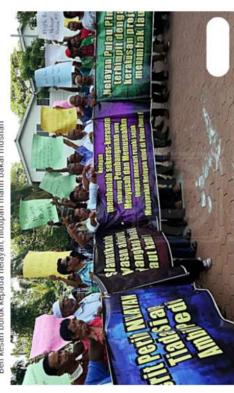

050.

"The (project's) impact for life is the change in landscape with the three man-made islands, Sharifah said at the start of her long presentation of the EIA in the over four-hour dialogue.

Sharifah also said the EIA report would soon be sent to the Environmental Department for approval and feedback from affected groups was being compiled. The report would be ready for public viewing in about a month.

"We have the draft in three volumes now, but we have not put in what the people are saying. Over the next two weeks we will put in the questions raised by the people, and the answers given in a separate volume," she said.

The EIA will also be published for three weeks in two major newspapers



Beri kesan buruk kepada nelayan, hidupan marin bakai musnah

200 bantah projek tambak laut



SEBAHAGIAN nelayan mengadakan demonstrasi secara aman bagi membantah projek tambakan laut di Teluk Kumbar, Pulau Pinang semalam. Mingguan/AZMAN ASMAYATIM

MOHD. KHUZAIRI ISMAIL

18 Disember 2016 12:05 AM

PULAU PINANG 17 Dis. - Lebih 200 nelayan mengadakan demonstrasi aman di hadapan sebuah hotel di Teluk Kumbar di sini bagi membantah projek penambakan laut di perairan selatan negeri ini.

Mereka merupakan sebahagian nelayan dari seluruh kawasan di negeri ini khususnya nelayan Permatang Damar Laut yang terlibat secara langsung dengan projek tambak laut berkenaan.

Selain melaungkan slogan menolak projek itu, kumpulan nelayan berkenaan turut membawa sepanduk mengecam Kerajaan DAP Pulau Pinang antaranya bertulis Nelayan Pulau Pinang tersepit kerakusan aktiviti tambak laut'. Terdahulu, sesi