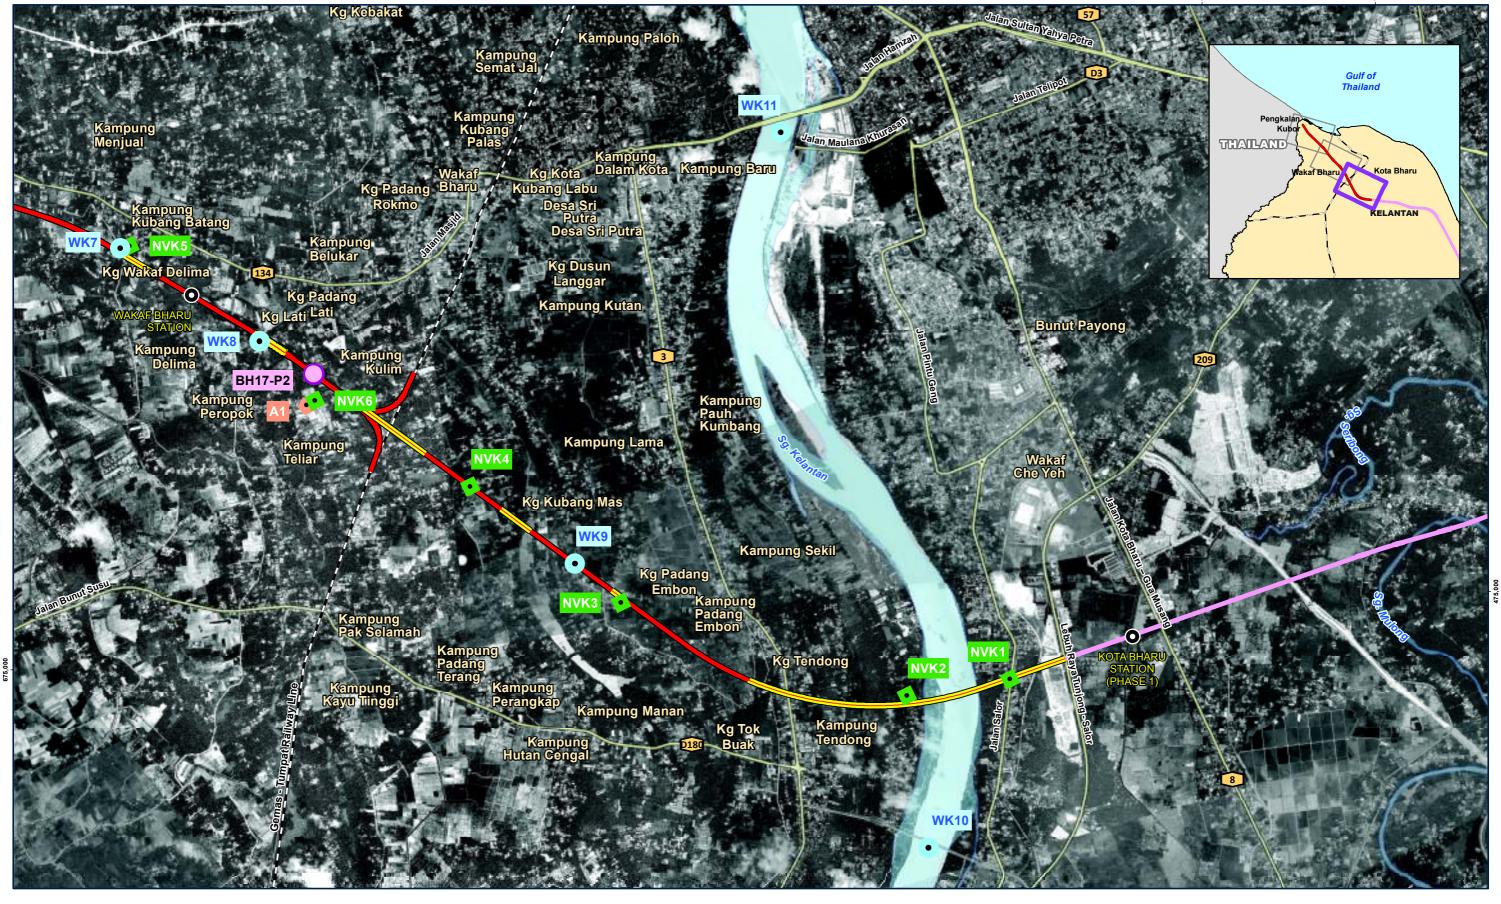

Water Quality monitoring Location

Borehole Location

 Noise and Vibration Monitoring Location Air Quality Sampling Location

Proposed Alignment (Elevated)

Proposed Stations == Existing Railway Line
Proposed Alignment (At-grade) = Major Road

Waterbodies State Boundary

**Baseline Sampling Stations** in Kelantan

Produced by Revision

FIGURE 6.7-1b

Water Quality monitoring Location

Borehole Location

 Noise and Vibration Monitoring Location Air Quality Sampling Location