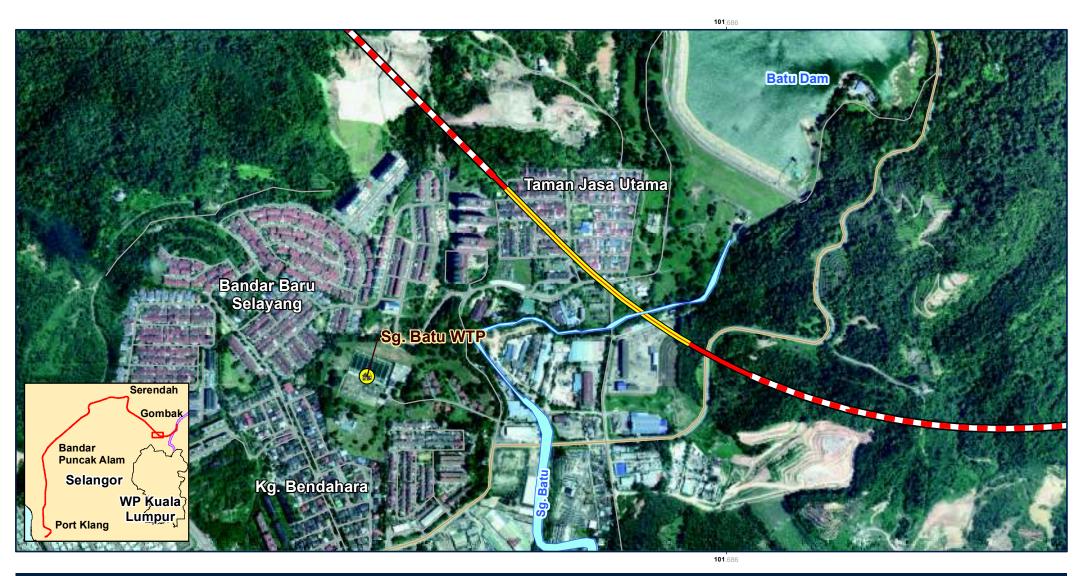

## Legend

Proposed Station

Proposed Alignment (At-grade)

Proposed Alignment (Elevated)

Proposed Alignment (Tunnel)

Water Treatment Plant

Major Road

Minor Road

Rivers/ Streams

Water Supply Intake at Sg. Batu

 Date
 29-09-2017

 Project No
 EJ 616

 Produced by
 AFZ

 Revision
 A

FIGURE 6.7-4a