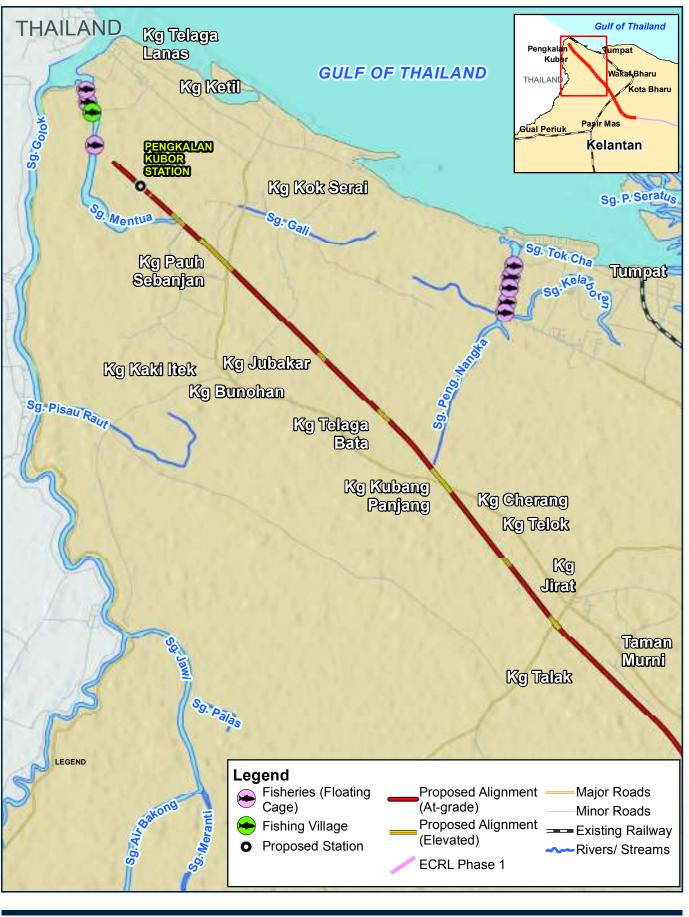

Water Supply Intakes at Sg. Selangor 
 Date
 04-10-2017

 Project No
 EJ 616

 Produced by
 AFZ

 Revision
 A

FIGURE 6.7-4b

Location of Fisheries and Aquaculture Activities (Kelantan)

 Date
 27-09-201

 Project No
 EJ 616

 Produced by
 AFZ

 Revision
 A

**FIGURE 6.7-5** 

**Irrigation Schemes** in Segment 1: Kelantan

EJ 616 Project No Produced by AFZ Revision

**FIGURE 6.7-7** 