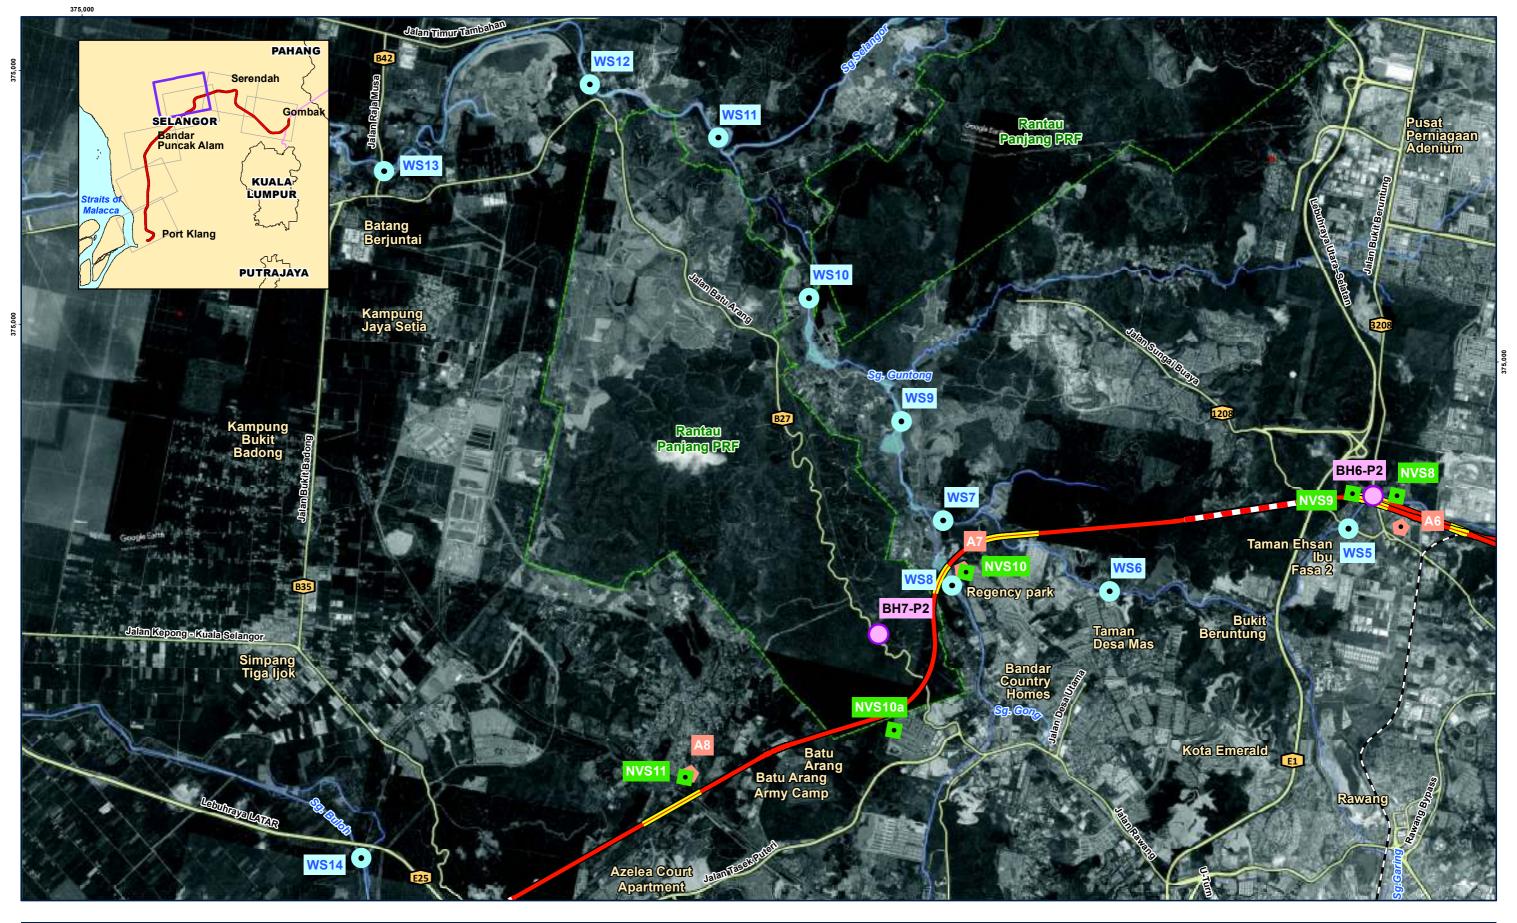

Revision

LEGEND Noise and Vibration Monitoring Location Air Quality Sampling Location

Water Quality Monitoring Location

**Borehole Location** 

Proposed Alignment (At-grade) Proposed Alignment (Elevated)

Proposed Alignment (Tunnel) Proposed Stations

Permanent Reserve Forest Boundary
Existing Railway Line
Major Road
Waterbodies

State Boundary

Baseline Sampling Stations in Selangor

Project No Produced by Revision

FIGURE 6.7-2c

Noise and Vibration Monitoring Location
 Air Quality Sampling Location
 Water Quality Monitoring Location