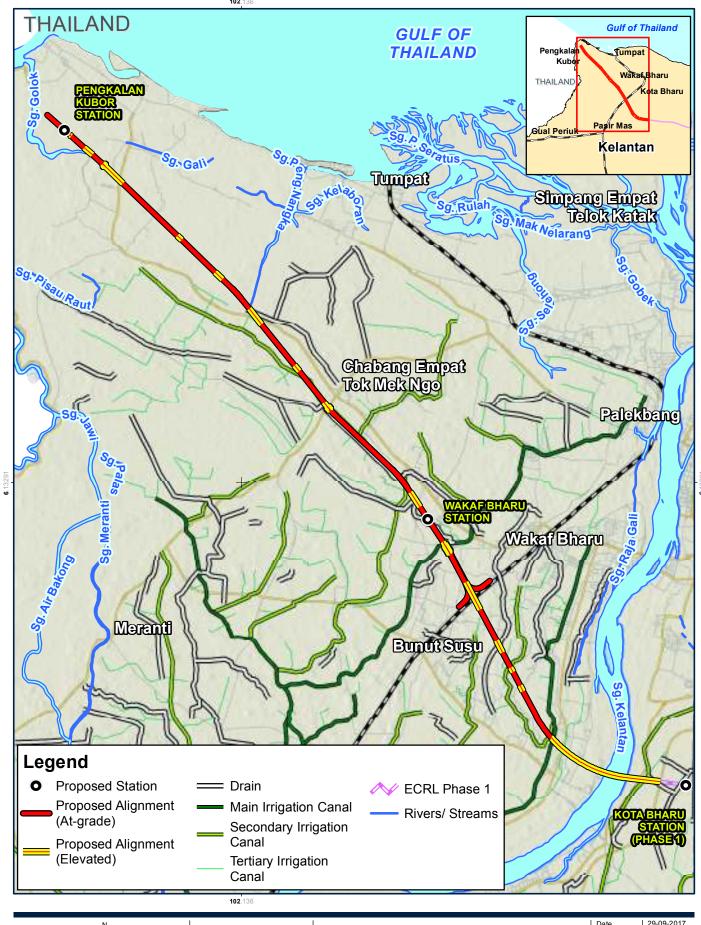

 Produced by
 AFZ

 Revision
 A

**FIGURE 6.7-5** 

**Irrigation Schemes** in Segment 1: Kelantan

EJ 616 Project No Produced by AFZ Revision

**FIGURE 6.7-7** 