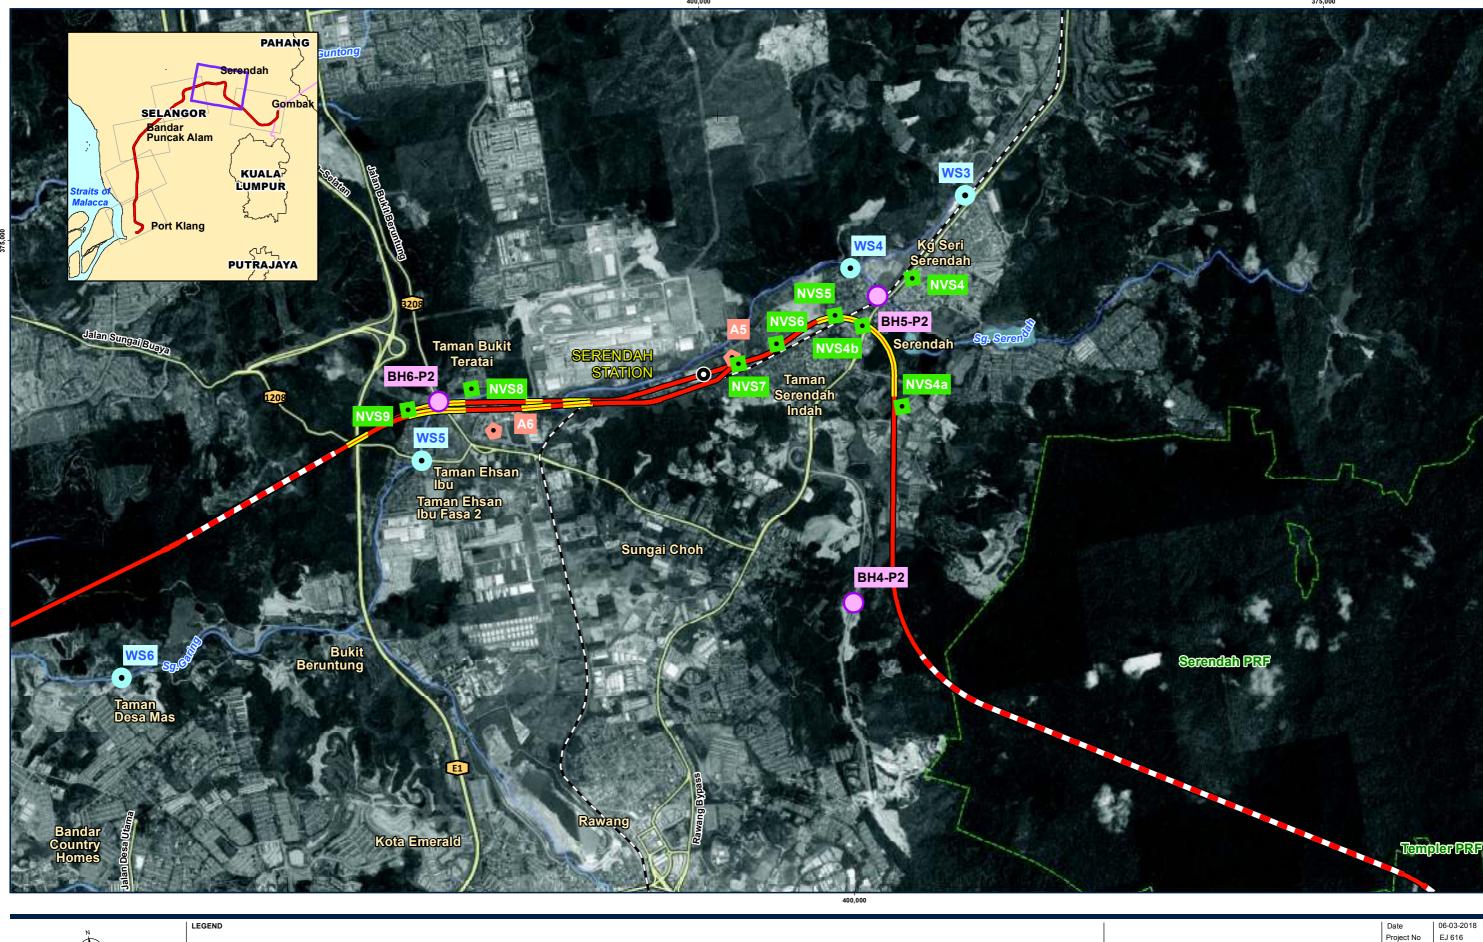

LEGEND

Noise and Vibration Monitoring Location Air Quality Sampling Location

Water Quality Monitoring Location

**Borehole Location** 

Proposed Alignment (At-grade) Proposed Alignment (Elevated) Proposed Alignment (Tunnel)

ECRL Phase 1

Permanent Reserve Forest Boundary
Major Road Waterbodies State Boundary Proposed Stations

Baseline Sampling Stations in Selangor

Project No Produced by Revision

FIGURE 6.7-2a

Produced by

FIGURE 6.7-2b