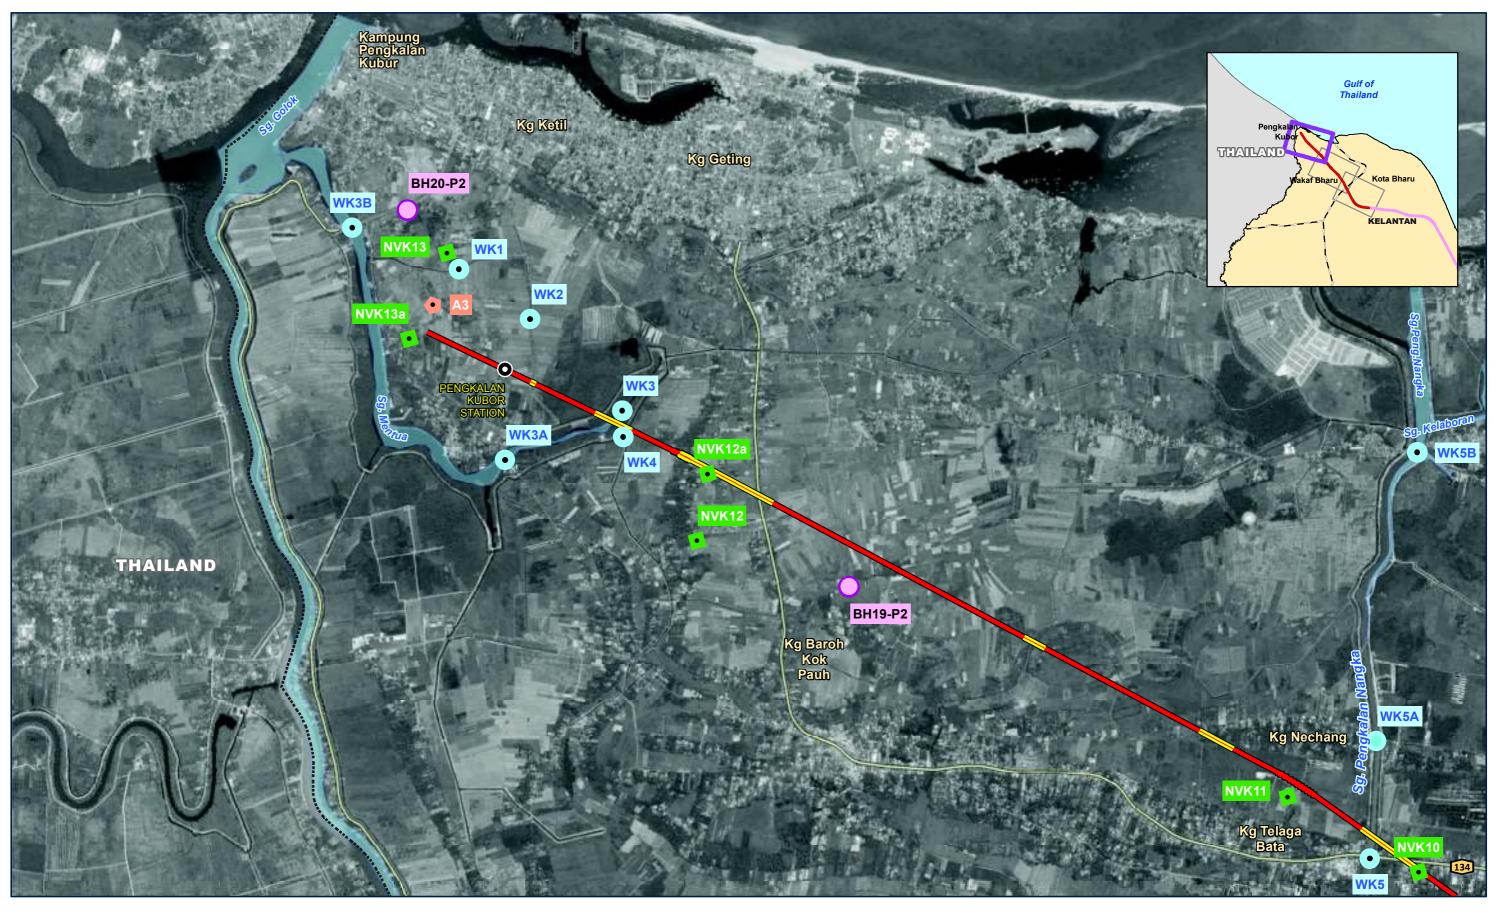

Water Quality monitoring Location

Borehole Location

 Noise and Vibration Monitoring Location Air Quality Sampling Location

Proposed Alignment (Elevated)

Proposed Stations == Existing Railway Line
Proposed Alignment (At-grade) = Major Road

Waterbodies State Boundary

**Baseline Sampling Stations** in Kelantan

Produced by Revision

FIGURE 6.7-1b

Water Quality monitoring Location

Borehole Location

 Noise and Vibration Monitoring Location Air Quality Sampling Location

Proposed Stations Proposed Alignment (At-grade) Proposed Alignment (Elevated)

----Major Road Waterbodies State Boundary

**Baseline Sampling Stations** in Kelantan

EJ 616 Produced by Revision

FIGURE 6.7-1c

LEGEND

Noise and Vibration Monitoring Location Air Quality Sampling Location

Water Quality Monitoring Location

**Borehole Location** 

Proposed Alignment (At-grade) Proposed Alignment (Elevated) Proposed Alignment (Tunnel)