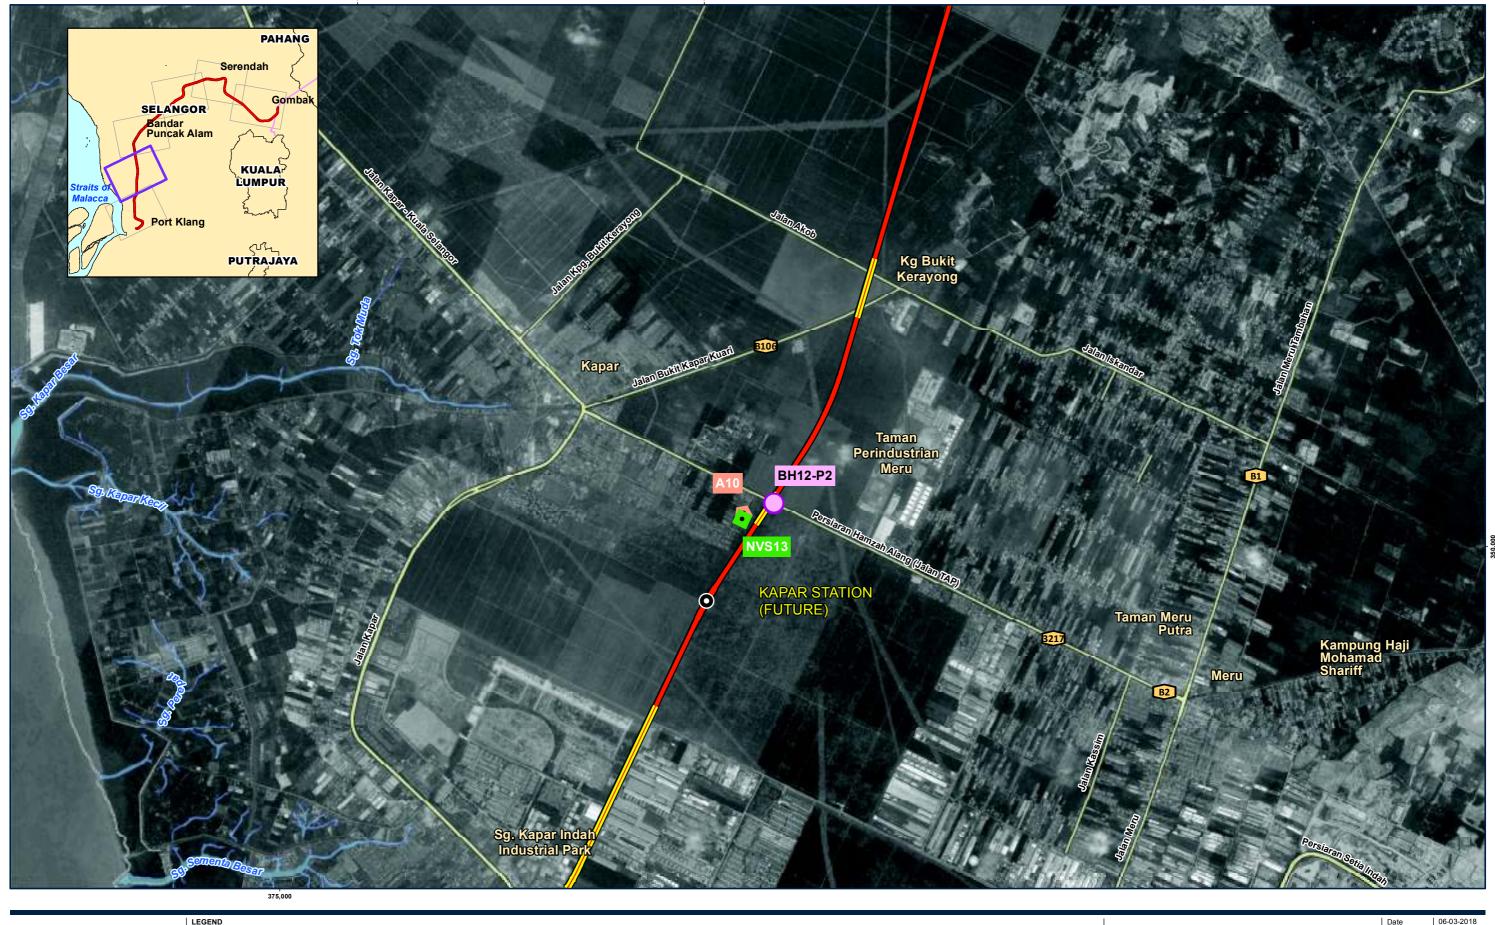

**Borehole Location** 

Proposed Alignment (At-grade)
Proposed Alignment (Elevated)
Proposed Alignment (Tunnel)
Proposed Stations

Baseline Sampling Stations in Selangor

Date 06-03-20
Project No EJ 616
Produced by ZAB
Revision A

FIGURE 6.7-2d

Noise and Vibration Monitoring Location
Air Quality Sampling Location

Water Quality Monitoring Location

Borehole Location

Proposed Alignment (At-grade)
Proposed Alignment (Elevated)
Proposed Alignment (Tunnel)
Proposed Stations