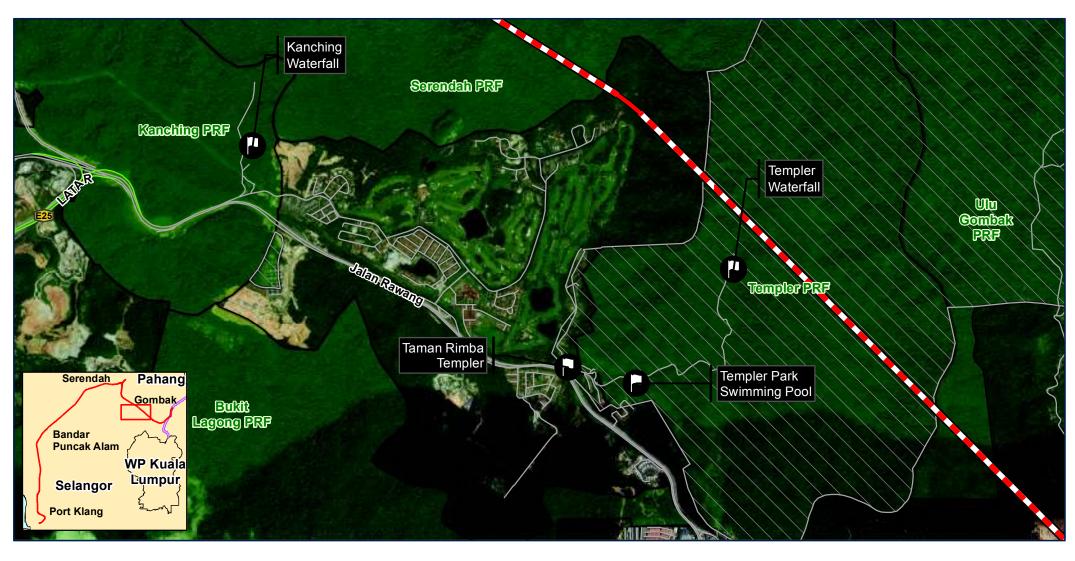

 Produced by
 AFZ

 Revision
 A

**FIGURE 6.7-5** 

**Irrigation Schemes** in Segment 1: Kelantan

EJ 616 Project No Produced by AFZ Revision

**FIGURE 6.7-7** 