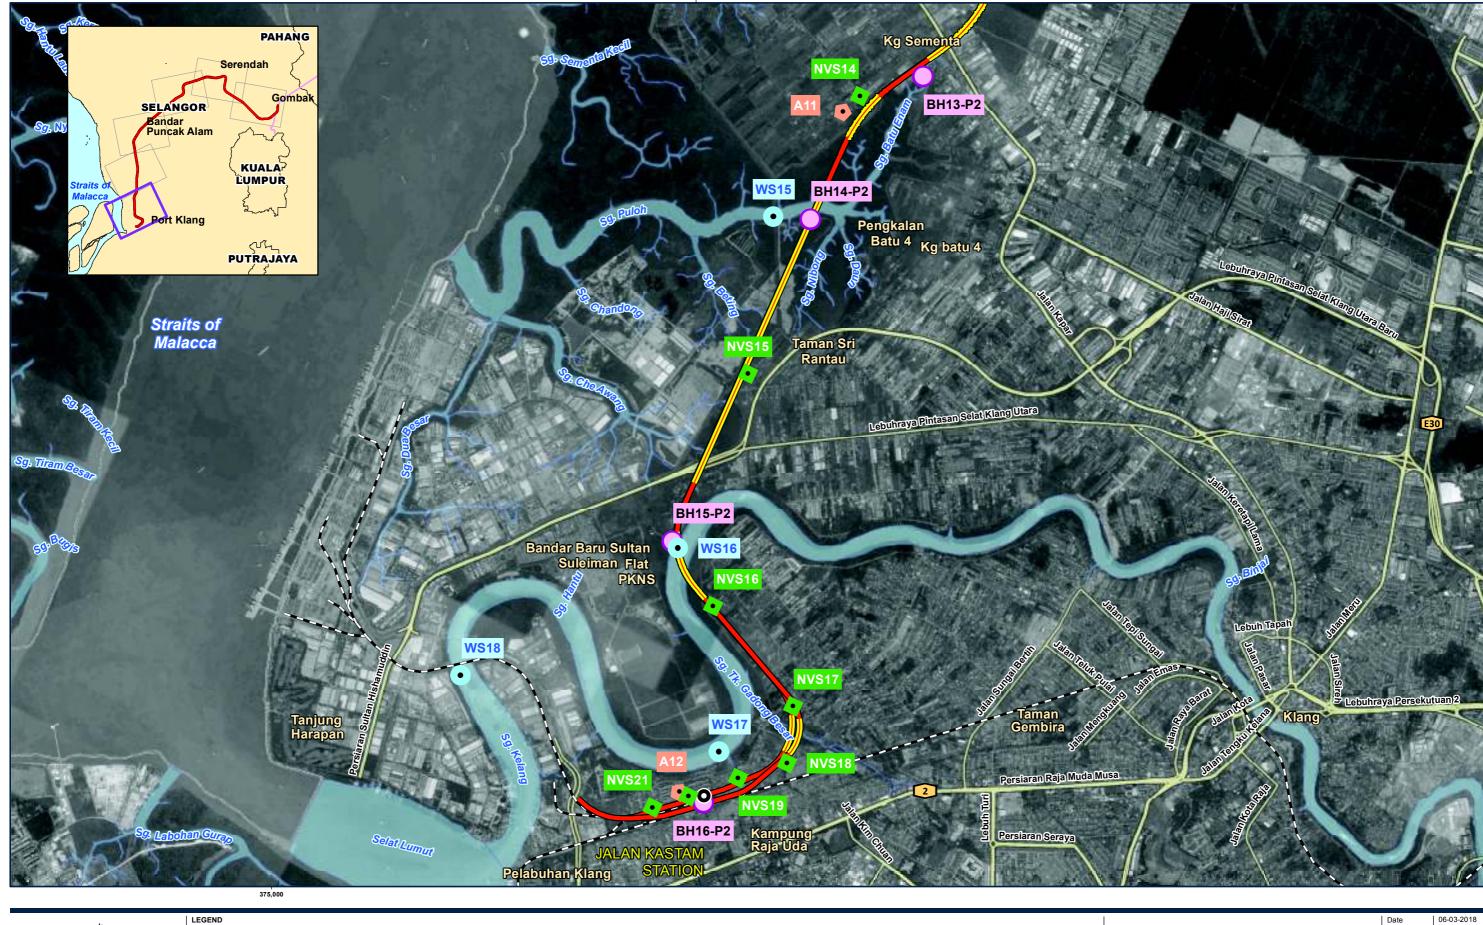

**Borehole Location** 

Proposed Alignment (At-grade)
Proposed Alignment (Elevated)
Proposed Alignment (Tunnel)
Proposed Stations

Baseline Sampling Stations in Selangor

Date 06-03-20
Project No EJ 616
Produced by ZAB
Revision A

FIGURE 6.7-2d

Noise and Vibration Monitoring Location
Air Quality Sampling Location

Water Quality Monitoring Location

Borehole Location

Proposed Alignment (At-grade)
Proposed Alignment (Elevated)
Proposed Alignment (Tunnel)
Proposed Stations

Existing Railway Line
Major Road
Waterbodies
State Boundary

Baseline Sampling Stations in Selangor

Date 06-03-2
Project No EJ 616
Produced by ZAB
Revision A

FIGURE 6.7-2f