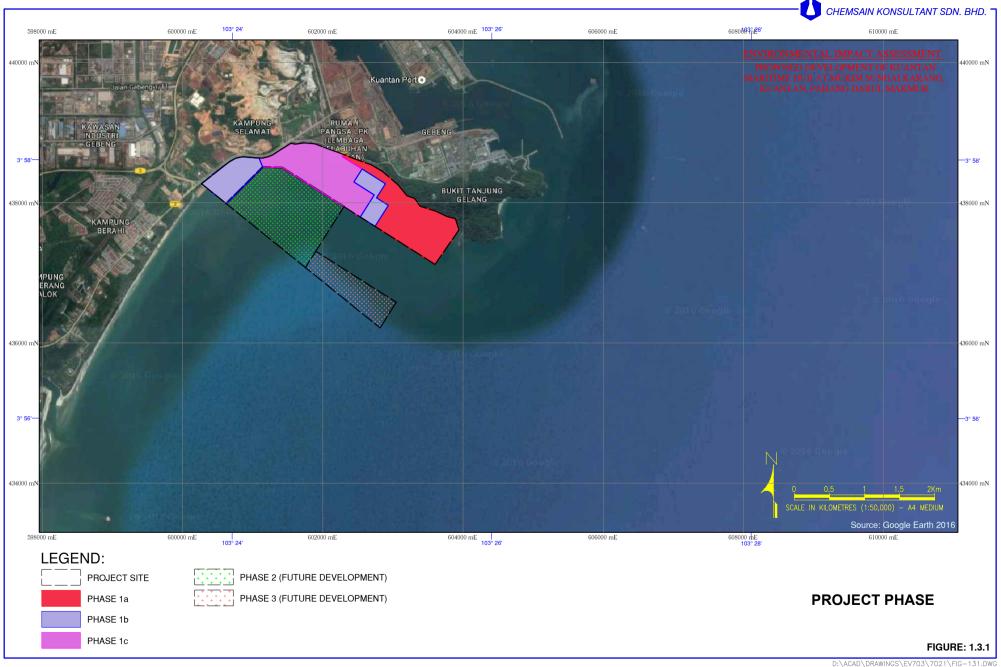

**Figure 1.3.1** and **Table 1.3.1** show the proposed development breakdown within the project area. The development planning on the area designated for Phases 2 and 3 will only be determined by future market requirement and tentatively it is earmarked for industrial parks.

Revision Date: Nov 2017

Table 1.3.1: Breakdown of Project Development

| <b>Development Phase</b> | Development                          | Approximate<br>Acreage (acre) |
|--------------------------|--------------------------------------|-------------------------------|
| Phase 1                  | Shipyard                             | 120                           |
|                          | Fabrication Yard                     | 200                           |
|                          | Training Institution                 | 30                            |
|                          | Maritime Industrial Park             | 100                           |
|                          | Business and Residential Park        | 50                            |
|                          | Total                                | 500                           |
| Phase 2                  | Future Development (Industrial Park) | 365                           |
| Phase 3                  | Future Development (Industrial Park) | 115                           |

Key Project activities will include reclamation, dredging and top-side development during construction stage, and operation and maintenance of the shipyard and fabrication yard. This EIA study will cover the reclamation and dredging for Phases 1, 2 and 3 and only proposed development components for Phase 1 only.

#### LEGEND:

PROJECT SITE

PHASE 1a

PHASE 1b

PHASE 2 (FUTURE DEVELOPMENT)

PHASE 3 (FUTURE DEVELOPMENT)