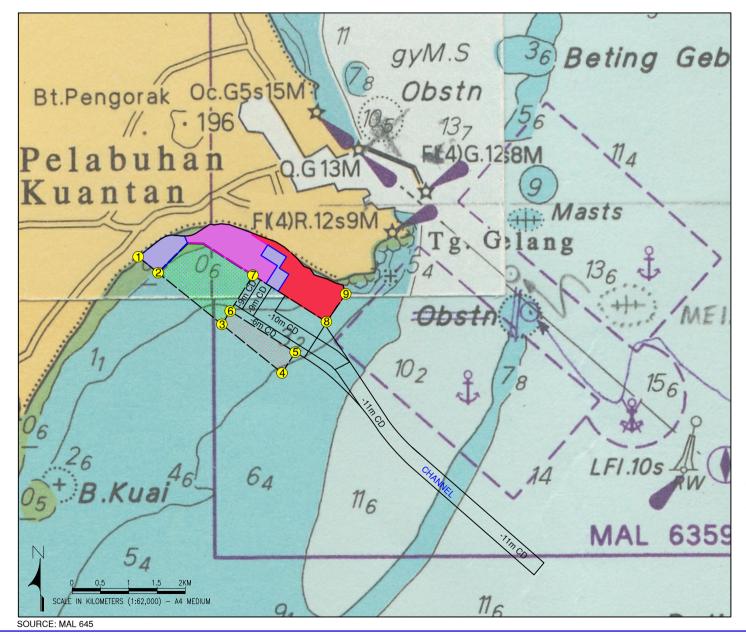

### 1.4 Project Location

The proposed KMH is to be located fronting the South China Sea and in proximity to Kuantan Port (**Figure 1.4.1**). The proposed Project site is situated immediately south of Kuantan Port, approximately 0.9km from Gebeng Industrial Estate and 100m southeast of Kampung Selamat.