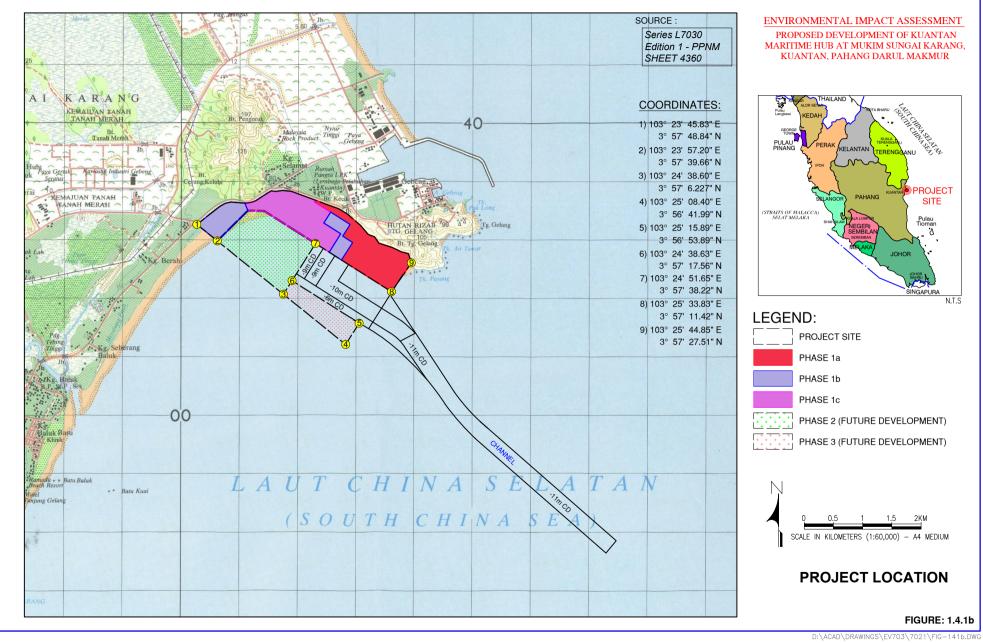

### 1.4 Project Location

The proposed KMH is to be located fronting the South China Sea and in proximity to Kuantan Port (**Figure 1.4.1**). The proposed Project site is situated immediately south of Kuantan Port, approximately 0.9km from Gebeng Industrial Estate and 100m southeast of Kampung Selamat.

Muhibbah Engineering (M) Bhd (MEB) was given the authority by *Perbadanan Setiausaha Kerajaan Pahang* on 4 June 2016 (**Appendix 1.1**) to develop 3 plots of land with a total area of 500 acres into the proposed KMH. These plots of land namely HSD 47544 PT 22734, HSD 47543 PT 22733 and HSD 47542 PT 22732 will form Phase 1 development of the proposed KMH. MEB wishes to expand the proposed KMH in future with Phase 2 and Phase 3 development with another total land area of approximately 480 acres, and the reclamation for Phases 2 and 3 are included in this EIA study.

Table 1.4.1: Approximate Coordinates of the Project Boundaries

| Point | Latitude        | Longitude         | Associated Land Lot Number |
|-------|-----------------|-------------------|----------------------------|
| 1     | 3° 57' 48.84" N | 103° 23' 45.83" E | HSD 47542 PT 22732         |
| 2     | 3° 57' 39.66" N | 103° 23' 57.20" E | HSD 47542 PT 22732         |
| 3     | 3° 57' 06.23" N | 103° 24' 38.60" E | Future development         |
| 4     | 3° 56' 41.99" N | 103° 25' 08.40" E | Future development         |
| 5     | 3° 56' 53.89" N | 103° 25' 15.89" E | Future development         |
| 6     | 3° 57' 17.56" N | 103° 24' 38.63" E | Future development         |
| 7     | 3° 57' 38.22" N | 103° 24' 51.65" E | HSD 47543 PT 22733         |
| 8     | 3° 57' 11.42" N | 103° 25' 33.83" E | HSD 47544 PT 22734         |
| 9     | 3° 57' 27.51" N | 103° 25' 44.85" E | HSD 47544 PT 22734         |

#### LEGEND:

PROJECT SITE

PHASE 1a

PHASE 1b

PHASE 2 (FUTURE DEVELOPMENT)

PHASE 3 (FUTURE DEVELOPMENT)

#### COORDINATES:

1) 103° 23' 45.83" E 6) 103° 24' 38.63" E 3° 57' 48.84" N 3° 57' 17.56" N 2) 103° 23' 57.20" E 7) 103° 24' 51.65" E 3° 57' 39.66" N 3° 57' 38.22" N 3) 103° 24' 38.60" E 8) 103° 25' 33.83" E 3° 57' 6.227" N 3° 57' 11.42" N 4) 103° 25' 08.40" E 9) 103° 25' 44.85" E 3° 56' 41.99" N 3° 57' 27.51" N 5) 103° 25' 15.89" E

3° 56' 53.89" N

#### **PROJECT LOCATION**

FIGURE: 1.4.1a